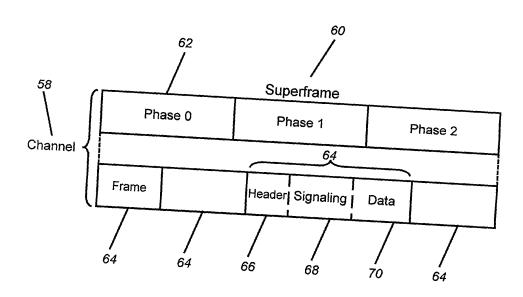

Inventor: Jason F. HUNZINGER Application No.: Not yet assigned Docket No.: 440402000300



Inventor: Jason F. HUNZINGER Application No.: Not yet assigned Docket No.: 440402000300

### 2/11



FIG. 3



FIG. 5

Inventor: Jason F. HUNZINGER Application No.: Not yet assigned Docket No.: 440402000300

3/11



Inventor: Jason F. HUNZINGER Application No.: Not yet assigned Docket No.: 440402000300



FIG. 6



FIG. 7

Title: Retry Limits for Connection Rescue Procedures... Inventor: Jason F. HUNZINGER
Application No.: Not yet assigned
Docket No.: 440402000300

5/11



Inventor: Jason F. HUNZINGER Application No.: Not yet assigned Docket No.: 440402000300



Inventor: Jason F. HUNZINGER Application No.: Not yet assigned Docket No.: 440402000300

| 98             |            |
|----------------|------------|
| CR_RETRY_DELAY | Time       |
| 00000          | No Delay   |
| 00001          | 1 Second   |
| 00010          | 2 Seconds  |
| 00011          | 5 Seconds  |
| 00100          | 10 Seconds |
| 00101          | 30 Seconds |
| 00110          | 1 Minute   |
| Etc.           | Etc.       |

FIG. 10

Inventor: Jason F. HUNZINGER Application No.: Not yet assigned Docket No.: 440402000300



FIG.